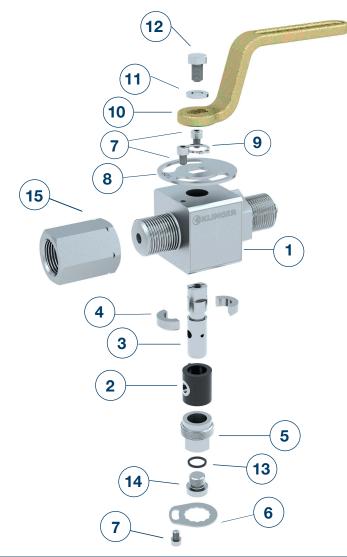

## Parts list

| Pos. | number | name                 |
|------|--------|----------------------|
| 1    | 1      | Body                 |
| 2    | 1      | Packing sleeve       |
| 3    | 1      | Cock plug            |
| 4    | 2      | Split ring           |
| 5    | 1      | Tightening nut       |
| 6    | 1      | Locking disc         |
| 7    | 3      | Fillister head screw |
| 8    | 1      | Stop                 |
| 9    | 1      | Secure ring          |
| 10   | 1      | Hand lever           |
| 11   | 1      | Disc                 |
| 12   | 1      | Hexagon head screw   |
| 13   | 1      | Gasket               |
| 14   | 1      | Screw plug           |
| 15   | 1      | Tightening screw     |