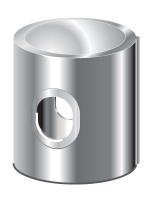

#### The packing sleeve

Under pressure the lamellas of the elastic packing sleeve are pressed against the body wall and thereby an excellent seal is achieved. The KAF is suitable for high temperatures up to 400°C.

## Parts list

| Pos. | number | name                 |
|------|--------|----------------------|
| 1    | 1      | Body                 |
| 2    | 1      | Packing sleeve       |
| 3    | 1      | Cock plug            |
| 4    | 2      | Split ring           |
| 5    | 1      | Tightening nut       |
| 6    | 1      | Locking disc         |
| 7    | 3      | Fillister head screw |
| 8    | 1      | Stop                 |
| 9    | 1      | Secure ring          |
| 10   | 1      | Hand lever           |
| 11   | 1      | Disc                 |
| 12   | 1      | Hexagon head screw   |
| 13   | 1      | Gasket               |
| 14   | 1      | Screw plug           |
| 15   | 1      | Tightening screw     |