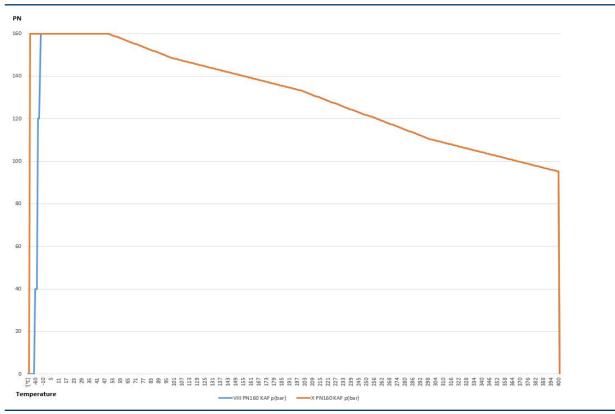

Temperature

**Dimensions** Body length 106 mm

VDI 2440

**Certificates** 

## **AB COCKS MABI**

Pressure and temperature ranges / Parts list