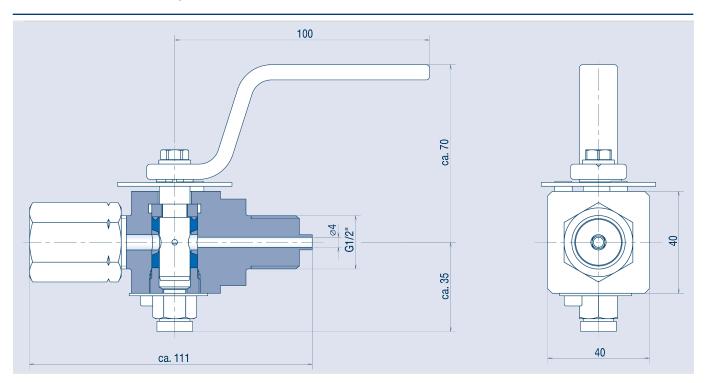

# AB COCKS MABI MABI VIII-KAF, PN160, G1/2"

VIII-KAF -60°C to +400°C, PN160

| Product details | <ul> <li>» Pressure gauge stop cock</li> <li>» PN160</li> <li>» Cylindrical plug</li> <li>» Carbon steel VIII</li> <li>» Elastic packing sleeve KAF</li> <li>» With hand lever</li> </ul> | General features                                                            | opening and closing procedure  "Hand operation enables throttling, therefore usage in blow-down lines possible  "Simple maintenance: The packing sleeve can be replaced within |
|-----------------|-------------------------------------------------------------------------------------------------------------------------------------------------------------------------------------------|-----------------------------------------------------------------------------|--------------------------------------------------------------------------------------------------------------------------------------------------------------------------------|
| Connections     | Left side: clamping sleeve G1/2"<br>Right side: G1/2"                                                                                                                                     | minutes with the cock staying in the line  » No jamming caused by corrosion |                                                                                                                                                                                |

Temperature

**Dimensions** Body length 106 mm

VDI 2440

**Certificates** 